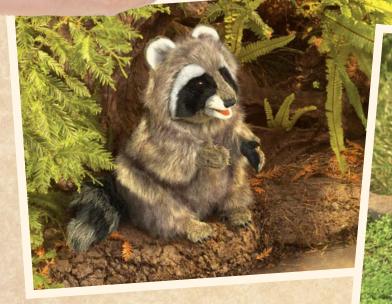

## FOLKMANIS Pupper

Since 1976

mini Opossum 8" long 2765

From Front Cover: Black Dragon 24" tall 3069 Draw-string animation expands wings.

Raccoon 13" tall 3075