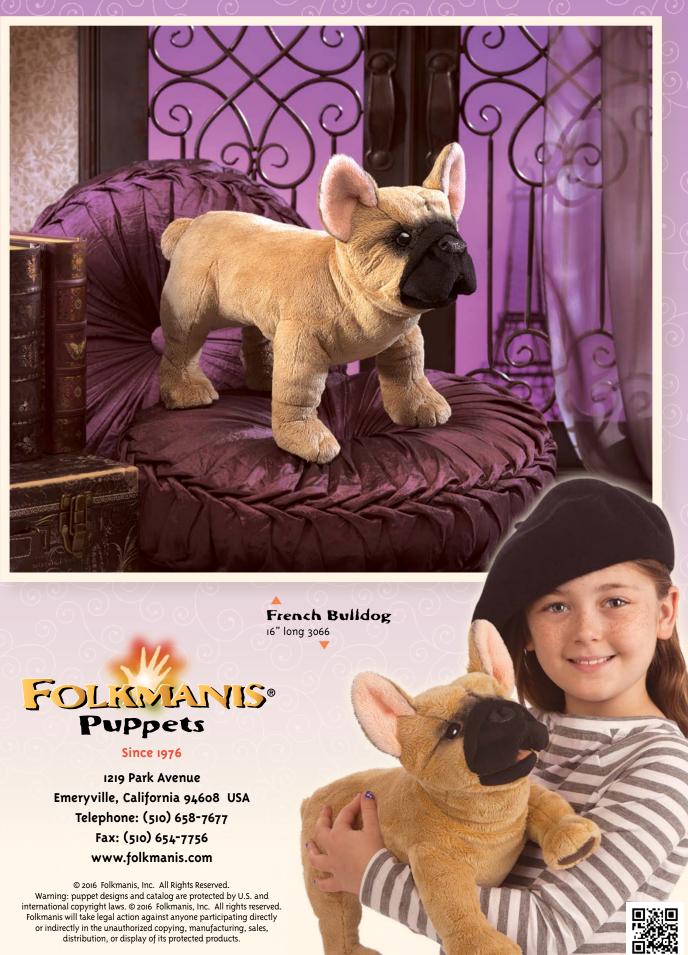

## Sniffing **Rabbit** 9" tall 3074 Pocket inside nose for twitching.

Brown Bear Cub 22" long 3065 

17A

WEREBERT T

Duckling 4" tall 2764 Quacking sound.

African Lion Cub 18" long 3064

**Loon** 16" tall 3071